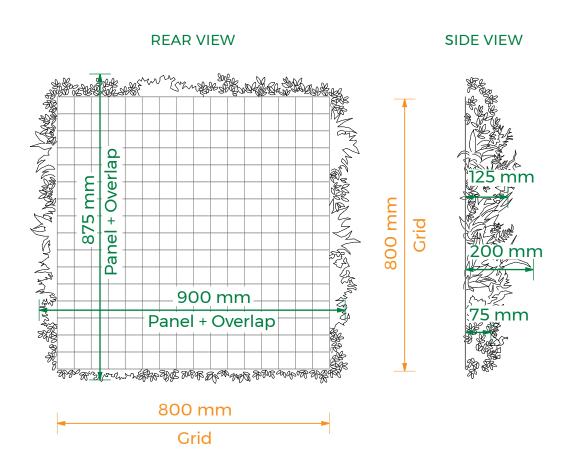

## TECHNICAL SPECIFICATIONS

**Standard Size Panel** 

Height: 800 mm Width: 800 mm

Depth: up to 200 mm

| Coverage | 1 Panel = 0.64 sqm     |
|----------|------------------------|
| Weight   | Approx. 6 kg per panel |

# PANEL PROFILE

1 Panel = 0.64 sqm

The Vistafolia® Panel was designed with a small allocation of 'planting overlap' to allow for seamless installation of multiple panels. The top overlap is slightly greater than the bottom one whereas the side overlaps are the same. The overlap also serves to disguise the grid that holds the plants.